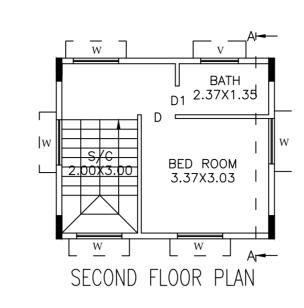

# SCHEDULE OF JOINERY:

| BLOCK NAME      | NAME | LENGTH | HEIGHT | NOS |
|-----------------|------|--------|--------|-----|
| SHAHIDA (BEGUM) | D1   | 0.76   | 2.10   | 03  |
| SHAHIDA (BEGUM) | D    | 0.90   | 2.10   | 03  |

# SCHEDULE OF JOINERY:

| BLOCK NAME      | NAME | LENGTH | HEIGHT | NOS |
|-----------------|------|--------|--------|-----|
| SHAHIDA (BEGUM) | V    | 1.00   | 0.70   | 03  |
| SHAHIDA (BEGUM) | W    | 1.80   | 1.67   | 12  |