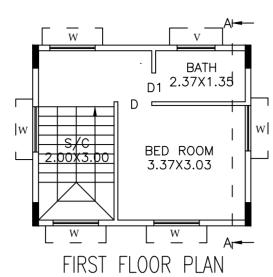

# SCHEDULE OF JOINERY:

| BLOCK NAME      | NAME | LENGTH | HEIGHT | NOS |
|-----------------|------|--------|--------|-----|
| SHAHIDA (BEGUM) | D1   | 0.76   | 2.10   | 03  |
| SHAHIDA (BEGUM) | D    | 0.90   | 2.10   | 03  |

# SCHEDULE OF JOINERY:

| BLOCK NAME      | NAME | LENGTH | HEIGHT | NOS |
|-----------------|------|--------|--------|-----|
| SHAHIDA (BEGUM) | V    | 1.00   | 0.70   | 03  |
| SHAHIDA (BEGUM) | W    | 1.80   | 1.67   | 12  |