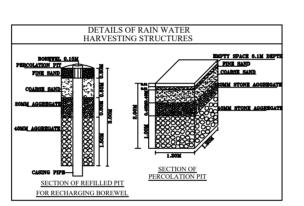

### This Plan Sanction is issued subject to the following conditions :

- 1. Sanction is accorded for the Residential Building at 144, No.144, Naryana Chetty Road
- ,, Bangalore. a). Consist of 1Ground + 2 only.
- 2. Sanction is accorded for Residential use only. The use of the building shall not be deviated to any
- 3.0.00 area reserved for car parking shall not be converted for any other purpose. 4.Development charges towards increasing the capacity of water supply, sanitary and power main
- has to be paid to BWSSB and BESCOM if any. 5. Necessary ducts for running telephone cables, cubicles at ground level for postal services & space for dumping garbage within the premises shall be provided.
- 6. The applicant shall INSURE all workmen involved in the construction work against any accident / untoward incidents arising during the time of construction.
- 7. The applicant shall not stock any building materials / debris on footpath or on roads or on drains. The debris shall be removed and transported to near by dumping yard.
- 8. The applicant shall maintain during construction such barricading as considered necessary to prevent dust, debris & other materials endangering the safety of people / structures etc. in
- 9. The applicant shall plant at least two trees in the premises.
- 10.Permission shall be obtained from forest department for cutting trees before the commencement of the work.
- 11.License and approved plans shall be posted in a conspicuous place of the licensed premises. The building license and the copies of sanctioned plans with specifications shall be mounted on a frame and displayed and they shall be made available during inspections.
- 12.If any owner / builder contravenes the provisions of Building Bye-laws and rules in force, the Architect / Engineer / Supervisor will be informed by the Authority in the first instance, warned in the second instance and cancel the registration if the same is repeated for the third time. 13. Technical personnel, applicant or owner as the case may be shall strictly adhere to the duties and responsibilities specified in Schedule - IV (Bye-law No. 3.6) under sub section IV-8 (e) to (k). 14. The building shall be constructed under the supervision of a registered structural engineer. 15.On completion of foundation or footings before erection of walls on the foundation and in the case
- of columnar structure before erecting the columns "COMMENCEMENT CERTIFICATE" shall be obtained. 16.Drinking water supplied by BWSSB should not be used for the construction activity of the building. 17. The applicant shall ensure that the Rain Water Harvesting Structures are provided & maintained in good repair for storage of water for non potable purposes or recharge of ground water at all times having a minimum total capacity mentioned in the Bye-law 32(a).
- 18.If any owner / builder contravenes the provisions of Building Bye-laws and rules in force, the authority will inform the same to the concerned registered Architect / Engineers / Supervisor in the first instance, warn in the second instance and cancel the registration of the professional if the same is repeated for the third time.
- 19. The Builder / Contractor / Professional responsible for supervision of work shall not shall not materially and structurally deviate the construction from the sanctioned plan, without previous approval of the authority. They shall explain to the owner s about the risk involved in contravention of the provisions of the Act, Rules, Bye-laws, Zoning Regulations, Standing Orders and Policy Orders of
- 20.In case of any false information, misrepresentation of facts, or pending court cases, the plan sanction is deemed cancelled.
- Special Condition as per Labour Department of Government of Karnataka vide ADDENDUM (HosadaagiHoodike) Letter No. LD/95/LET/2013, dated: 01-04-2013 :