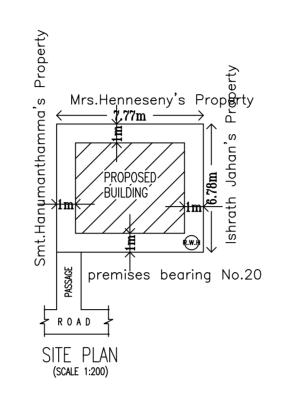

### **COLOR INDEX**

- PLOT BOUNDARY
- PROPOSED WORK (COVERAGE AREA)
- EXISTING (To be retained)
- ABUTTING ROAD EXISTING (To be demolished)

| VERSION NO.: 1.0.11                                                                                                                                                                                                                                                                                                                                                                                                                                                                                                                                                                                                                                                                                                                                                                                                                                                                                                                                                                                                                                                                                                                                                                                                                                                                                                 |                                     |                                                       |             |  |
|---------------------------------------------------------------------------------------------------------------------------------------------------------------------------------------------------------------------------------------------------------------------------------------------------------------------------------------------------------------------------------------------------------------------------------------------------------------------------------------------------------------------------------------------------------------------------------------------------------------------------------------------------------------------------------------------------------------------------------------------------------------------------------------------------------------------------------------------------------------------------------------------------------------------------------------------------------------------------------------------------------------------------------------------------------------------------------------------------------------------------------------------------------------------------------------------------------------------------------------------------------------------------------------------------------------------|-------------------------------------|-------------------------------------------------------|-------------|--|
| VERSION DATE: 01/11/2018                                                                                                                                                                                                                                                                                                                                                                                                                                                                                                                                                                                                                                                                                                                                                                                                                                                                                                                                                                                                                                                                                                                                                                                                                                                                                            | ADEA CTATEMENT (DDMD)               | VERSION NO.: 1.0.11                                   |             |  |
| Authority: BBMP Plot Use: Residential Inward No: Plot SubUse: Plotted Resi development BBMP/Ad.Com/EST/1521/19-20 Plot SubUse: Plotted Resi development BBMP/Ad.Com/EST/1521/19-20 Land Use Zone: Residential (Main)  Proposal Type: Suvarna Parvangi Land Use Zone: Residential (Main)  Proposal Type: Building Permission Plot/Sub Plot No.: 144  Nature of Sanction: New City Survey No.: 144  Location: Ring-I Khata No. (As per Khata Extract): 144  Building Line Specified as per Z.R: NA PID No. (As per Khata Extract): 79-1-144  Zone: East Locality / Street of the property: No.144, Naryana Chetty Road,  Ward: Ward-110  Planning District: 105-Shivajinagar  AREA DETAILS: SQ.M.T.  AREA OF PLOT (Minimum) (A) S2.68  COVERAGE CHECK  Permissible Coverage area (75.00 %) 39.51  Proposed Coverage Area (52.35 %) 27.58  Achieved Net coverage area (52.35 %) 27.58  Balance coverage area (52.35 %) 11.93  FAR CHECK  Permissible F.A.R. as per zoning regulation 2015 (-) 150.00  Additional F.A.R within Ring I and II (for amalgamated plot -) 0.00  Allowable TDR Area (60% of Perm.FAR) 0.00  Premium FAR for Plot within Impact Zone (-) 0.00  Residential FAR (100.00%) 82.74  Achieved Net FAR Area (1.57) 82.74  Balance FAR Area (1.28) 67.26  BUILT UP AREA CHECK  Proposed BuiltUp Area | AREA STATEMENT (BBMP)               | VERSION DATE: 01/11/2018                              |             |  |
| Inward_No: BBMP/Ad.Com/EST/1521/19-20                                                                                                                                                                                                                                                                                                                                                                                                                                                                                                                                                                                                                                                                                                                                                                                                                                                                                                                                                                                                                                                                                                                                                                                                                                                                               | PROJECT DETAIL:                     |                                                       |             |  |
| BBMPÄd.Com/EST/1521/19-20 Application Type: Suvarna Parvangi Proposal Type: Building Permission Plot/Sub Plot No.: 144 Nature of Sanction: New City Survey No.: 144 Location: Ring-I Building Line Specified as per Z.R: NA PID No. (As per Khata Extract): 144 Building Line Specified as per Z.R: NA PID No. (As per Khata Extract): 79-1-144 Zone: East Locality / Street of the property: No.144,Naryana Chetty Road, Ward: Ward-110 Planning District: 105-Shivajinagar AREA DETAILS: SQ.MT. AREA OF PLOT (Minimum) (A) S2.68 NET AREA OF PLOT (A-Deductions) S2.68 COVERAGE CHECK Permissible Coverage area (75.00 %) Achieved Net coverage area (52.35 %) Achieved Net coverage area (52.35 %) Balance coverage area left (22.65 %) 11.93 FAR CHECK Permissible F.A.R. as per zoning regulation 2015 (-) Aldowable TDR Area (60% of Perm.FAR) O.00 Additional F.A.R within Ring I and II (for amalgamated plot -) O.00 Premium FAR for Plot within Impact Zone (-) Total Perm. FAR area (2.85) Residential FAR (100.00%) Residential FAR Rea (1.57) Balance FAR Area Balance FAR Area Balance FAR Area (1.28) BUILT UP AREA CHECK Proposed BuiltUp Area                                                                                                                                                      | Authority: BBMP                     | Plot Use: Residential                                 |             |  |
| BBMP/Ad.Com/ES1/152/1719-20   Application Type: Suvarna Parvangi   Land Use Zone: Residential (Main)                                                                                                                                                                                                                                                                                                                                                                                                                                                                                                                                                                                                                                                                                                                                                                                                                                                                                                                                                                                                                                                                                                                                                                                                                |                                     | Plot Sublise: Plotted Resi development                |             |  |
| Proposal Type: Building Permission Plot/Sub Plot No.: 144  Nature of Sanction: New City Survey No.: 144  Location: Ring-I Khata No. (As per Khata Extract): 144  Building Line Specified as per Z.R: NA PID No. (As per Khata Extract): 79-1-144  Zone: East Locality / Street of the property: No.144,Naryana Chetty Road,  Ward: Ward-110  Planning District: 105-Shivajinagar  AREA DETAILS: SQ.MT.  AREA OF PLOT (Minimum) (A) 52.68  NET AREA OF PLOT (A-Deductions) 52.68  COVERAGE CHECK Permissible Coverage area (75.00 %) 39.51  Proposed Coverage Area (52.35 %) 27.58  Achieved Net coverage area (62.35 %) 11.93  FAR CHECK Permissible F.A.R. as per zoning regulation 2015 (-) 150.00  Additional F.A.R within Ring I and II (for amalgamated plot -) 0.00  Allowable TDR Area (60% of Perm.FAR) 0.00  Premium FAR for Plot within Impact Zone (-) 0.00  Residential FAR (100.00%) 82.74  Proposed FAR Area 1.57) 82.74  Balance FAR Area (1.28) 67.26  BUILT UP AREA CHECK Proposed BuiltUp Area 82.74                                                                                                                                                                                                                                                                                              |                                     | •                                                     |             |  |
| Nature of Sanction: New Location: Ring-I Building Line Specified as per Z.R: NA PID No. (As per Khata Extract): 144 Building Line Specified as per Z.R: NA PID No. (As per Khata Extract): 79-1-144 Zone: East Locality / Street of the property: No.144,Naryana Chetty Road, Ward: Ward-110 Planning District: 105-Shivajinagar AREA DETAILS: SQ.MT. AREA OF PLOT (Minimum) (A) S2.68 NET AREA OF PLOT (Minimum) (A-Deductions) COVERAGE CHECK Permissible Coverage area (75.00 %) Proposed Coverage Area (52.35 %) Achieved Net coverage area (52.35 %) Achieved Net coverage area (52.35 %) FAR CHECK Permissible F.A.R. as per zoning regulation 2015 (-) Additional F.A.R within Ring I and II (for amalgamated plot -) Premium FAR for Plot within Impact Zone (-) Total Perm. FAR area (2.85) Residential FAR (10.000) Residential FAR Area Achieved Net FAR Area (1.57) Balance FAR Area (1.28) BUILT UP AREA CHECK Proposed BuiltUp Area  82.74 Proposed BuiltUp Area                                                                                                                                                                                                                                                                                                                                      |                                     | ` ,                                                   |             |  |
| Cocation: Ring-I   Khata No. (As per Khata Extract): 144                                                                                                                                                                                                                                                                                                                                                                                                                                                                                                                                                                                                                                                                                                                                                                                                                                                                                                                                                                                                                                                                                                                                                                                                                                                            | . ,.                                |                                                       |             |  |
| Building Line Specified as per Z.R: NA                                                                                                                                                                                                                                                                                                                                                                                                                                                                                                                                                                                                                                                                                                                                                                                                                                                                                                                                                                                                                                                                                                                                                                                                                                                                              |                                     | •                                                     |             |  |
| Done: East                                                                                                                                                                                                                                                                                                                                                                                                                                                                                                                                                                                                                                                                                                                                                                                                                                                                                                                                                                                                                                                                                                                                                                                                                                                                                                          |                                     | ` .                                                   |             |  |
| Ward: Ward-110         Planning District: 105-Shivajinagar           AREA DETAILS:         \$Q.MT.           AREA OF PLOT (Minimum)         (A)         \$2.68           NET AREA OF PLOT         (A-Deductions)         \$2.68           COVERAGE CHECK         Permissible Coverage area (75.00 %)         39.51           Proposed Coverage Area (52.35 %)         27.58           Achieved Net coverage area (52.35 %)         27.58           Balance coverage area left (22.65 %)         11.93           FAR CHECK         Permissible F.A.R. as per zoning regulation 2015 (-)         150.00           Additional F.A.R within Ring I and II ( for amalgamated plot -)         0.00           Allowable TDR Area (60% of Perm.FAR)         0.00           Premium FAR for Plot within Impact Zone (-)         0.00           Total Perm. FAR area (2.85)         150.00           Residential FAR (100.00%)         82.74           Proposed FAR Area         82.74           Achieved Net FAR Area (1.57)         82.74           Balance FAR Area (1.28)         67.26           BUILT UP AREA CHECK           Proposed BuiltUp Area         82.74                                                                                                                                                       |                                     |                                                       |             |  |
| Planning District: 105-Shivajinagar   AREA DETAILS: SQ.MT.   AREA OF PLOT (Minimum) (A) 52.68     NET AREA OF PLOT (A-Deductions) 52.68     NET AREA OF PLOT (A-Deductions) 52.68     COVERAGE CHECK                                                                                                                                                                                                                                                                                                                                                                                                                                                                                                                                                                                                                                                                                                                                                                                                                                                                                                                                                                                                                                                                                                                | 201101 2001                         | Locality / Street of the property: No.144, Naryana Ch | netty Road, |  |
| AREA DETAILS:         SQ.MT.           AREA OF PLOT (Minimum)         (A)         52.68           NET AREA OF PLOT         (A-Deductions)         52.68           COVERAGE CHECK         Permissible Coverage area (75.00 %)         39.51           Proposed Coverage Area (52.35 %)         27.58           Achieved Net coverage area (52.35 %)         27.58           Balance coverage area left (22.65 %)         11.93           FAR CHECK         Permissible F.A.R. as per zoning regulation 2015 (-)         150.00           Additional F.A.R within Ring I and II (for amalgamated plot -)         0.00           Allowable TDR Area (60% of Perm.FAR)         0.00           Premium FAR for Plot within Impact Zone (-)         0.00           Total Perm. FAR area (2.85)         150.00           Residential FAR (100.00%)         82.74           Proposed FAR Area         82.74           Achieved Net FAR Area (1.57)         82.74           Balance FAR Area (1.28)         67.26           BUILT UP AREA CHECK           Proposed BuiltUp Area         82.74                                                                                                                                                                                                                                |                                     |                                                       |             |  |
| AREA OF PLOT (Minimum)       (A)       52.68         NET AREA OF PLOT (A-Deductions)       52.68         COVERAGE CHECK       (A-Deductions)       39.51         Permissible Coverage area (75.00 %)       39.51         Proposed Coverage Area (52.35 %)       27.58         Achieved Net coverage area (52.35 %)       27.58         Balance coverage area left (22.65 %)       11.93         FAR CHECK       Permissible F.A.R. as per zoning regulation 2015 (-)       150.00         Additional F.A.R within Ring I and II (for amalgamated plot -)       0.00         Allowable TDR Area (60% of Perm.FAR)       0.00         Premium FAR for Plot within Impact Zone (-)       0.00         Total Perm. FAR area (2.85)       150.00         Residential FAR (100.00%)       82.74         Proposed FAR Area       82.74         Achieved Net FAR Area (1.28)       67.26         BUILT UP AREA CHECK       Proposed BuiltUp Area       82.74                                                                                                                                                                                                                                                                                                                                                                | Planning District: 105-Shivajinagar |                                                       |             |  |
| NET AREA OF PLOT         (A-Deductions)         52.68           COVERAGE CHECK         Permissible Coverage area (75.00 %)         39.51           Proposed Coverage Area (52.35 %)         27.58           Achieved Net coverage area (52.35 %)         27.58           Balance coverage area left (22.65 %)         11.93           FAR CHECK         Permissible F.A.R. as per zoning regulation 2015 (-)         150.00           Additional F.A.R within Ring I and II (for amalgamated plot -)         0.00           Allowable TDR Area (60% of Perm.FAR)         0.00           Premium FAR for Plot within Impact Zone (-)         0.00           Total Perm. FAR area (2.85)         150.00           Residential FAR (100.00%)         82.74           Proposed FAR Area         82.74           Achieved Net FAR Area (1.57)         82.74           Balance FAR Area (1.28)         67.26           BUILT UP AREA CHECK         Proposed BuiltUp Area         82.74                                                                                                                                                                                                                                                                                                                                    |                                     |                                                       | SQ.MT.      |  |
| COVERAGE CHECK         39.51           Permissible Coverage area (75.00 %)         39.51           Proposed Coverage Area (52.35 %)         27.58           Achieved Net coverage area (52.35 %)         27.58           Balance coverage area left (22.65 %)         11.93           FAR CHECK         Permissible F.A.R. as per zoning regulation 2015 (-)         150.00           Additional F.A.R within Ring I and II ( for amalgamated plot -)         0.00           Allowable TDR Area (60% of Perm.FAR)         0.00           Premium FAR for Plot within Impact Zone (-)         0.00           Total Perm. FAR area (2.85)         150.00           Residential FAR (100.00%)         82.74           Proposed FAR Area         82.74           Achieved Net FAR Area (1.57)         82.74           Balance FAR Area (1.28)         67.26           BUILT UP AREA CHECK         Proposed BuiltUp Area         82.74                                                                                                                                                                                                                                                                                                                                                                                   | AREA OF PLOT (Minimum)              | ` '                                                   | 52.68       |  |
| Permissible Coverage area (75.00 %)         39.51           Proposed Coverage Area (52.35 %)         27.58           Achieved Net coverage area ( 52.35 %)         27.58           Balance coverage area left ( 22.65 %)         11.93           FAR CHECK           Permissible F.A.R. as per zoning regulation 2015 ( - )         150.00           Additional F.A.R within Ring I and II ( for amalgamated plot - )         0.00           Allowable TDR Area (60% of Perm.FAR )         0.00           Premium FAR for Plot within Impact Zone ( - )         0.00           Total Perm. FAR area ( 2.85 )         150.00           Residential FAR (100.00% )         82.74           Proposed FAR Area         82.74           Achieved Net FAR Area ( 1.28 )         67.26           BUILT UP AREA CHECK         Proposed BuiltUp Area         82.74                                                                                                                                                                                                                                                                                                                                                                                                                                                           | NET AREA OF PLOT                    | (A-Deductions)                                        | 52.68       |  |
| Proposed Coverage Area (52.35 %)         27.58           Achieved Net coverage area (52.35 %)         27.58           Balance coverage area left (22.65 %)         11.93           FAR CHECK         Permissible F.A.R. as per zoning regulation 2015 (-)         150.00           Additional F.A.R within Ring I and II (for amalgamated plot -)         0.00           Allowable TDR Area (60% of Perm.FAR)         0.00           Premium FAR for Plot within Impact Zone (-)         0.00           Total Perm. FAR area (2.85)         150.00           Residential FAR (100.00%)         82.74           Proposed FAR Area         82.74           Achieved Net FAR Area (1.57)         82.74           Balance FAR Area (1.28)         67.26           BUILT UP AREA CHECK         Proposed BuiltUp Area                                                                                                                                                                                                                                                                                                                                                                                                                                                                                                     |                                     |                                                       |             |  |
| Achieved Net coverage area ( 52.35 % ) 27.58  Balance coverage area left ( 22.65 % ) 11.93  FAR CHECK  Permissible F.A.R. as per zoning regulation 2015 ( - ) 150.00  Additional F.A.R within Ring I and II ( for amalgamated plot - ) 0.00  Allowable TDR Area (60% of Perm.FAR ) 0.00  Premium FAR for Plot within Impact Zone ( - ) 0.00  Total Perm. FAR area ( 2.85 ) 150.00  Residential FAR (100.00% ) 82.74  Proposed FAR Area 82.74  Achieved Net FAR Area ( 1.57 ) 82.74  Balance FAR Area ( 1.28 ) 67.26  BUILT UP AREA CHECK  Proposed BuiltUp Area 82.74                                                                                                                                                                                                                                                                                                                                                                                                                                                                                                                                                                                                                                                                                                                                               | Permissible Coverage area (75.00    | %)                                                    | 39.51       |  |
| Balance coverage area left ( 22.65 % )         FAR CHECK         Permissible F.A.R. as per zoning regulation 2015 ( - )       150.00         Additional F.A.R within Ring I and II ( for amalgamated plot - )       0.00         Allowable TDR Area (60% of Perm.FAR )       0.00         Premium FAR for Plot within Impact Zone ( - )       0.00         Total Perm. FAR area ( 2.85 )       150.00         Residential FAR (100.00% )       82.74         Proposed FAR Area       82.74         Achieved Net FAR Area ( 1.57 )       82.74         Built UP AREA CHECK         Proposed BuiltUp Area       82.74                                                                                                                                                                                                                                                                                                                                                                                                                                                                                                                                                                                                                                                                                                 | Proposed Coverage Area (52.35 %     | 5)                                                    | 27.58       |  |
| FAR CHECK         Permissible F.A.R. as per zoning regulation 2015 (-)       150.00         Additional F.A.R within Ring I and II (for amalgamated plot -)       0.00         Allowable TDR Area (60% of Perm.FAR)       0.00         Premium FAR for Plot within Impact Zone (-)       0.00         Total Perm. FAR area ( 2.85 )       150.00         Residential FAR (100.00%)       82.74         Proposed FAR Area       82.74         Achieved Net FAR Area ( 1.57 )       82.74         BUILT UP AREA CHECK         Proposed BuiltUp Area       82.74                                                                                                                                                                                                                                                                                                                                                                                                                                                                                                                                                                                                                                                                                                                                                        | Achieved Net coverage area ( 52.3   | 35 % )                                                | 27.58       |  |
| Permissible F.A.R. as per zoning regulation 2015 ( - )       150.00         Additional F.A.R within Ring I and II ( for amalgamated plot - )       0.00         Allowable TDR Area (60% of Perm.FAR )       0.00         Premium FAR for Plot within Impact Zone ( - )       0.00         Total Perm. FAR area ( 2.85 )       150.00         Residential FAR (100.00% )       82.74         Proposed FAR Area       82.74         Achieved Net FAR Area ( 1.57 )       82.74         Balance FAR Area ( 1.28 )       67.26         BUILT UP AREA CHECK       Proposed BuiltUp Area       82.74                                                                                                                                                                                                                                                                                                                                                                                                                                                                                                                                                                                                                                                                                                                      | Balance coverage area left ( 22.65  | %)                                                    | 11.93       |  |
| Additional F.A.R within Ring I and II ( for amalgamated plot - )  Allowable TDR Area (60% of Perm.FAR )  D.00  Premium FAR for Plot within Impact Zone ( - )  Total Perm. FAR area ( 2.85 )  Residential FAR (100.00% )  Proposed FAR Area  Achieved Net FAR Area ( 1.57 )  Balance FAR Area ( 1.28 )  BUILT UP AREA CHECK  Proposed BuiltUp Area  82.74                                                                                                                                                                                                                                                                                                                                                                                                                                                                                                                                                                                                                                                                                                                                                                                                                                                                                                                                                            | FAR CHECK                           | •                                                     |             |  |
| Allowable TDR Area (60% of Perm.FAR ) 0.00  Premium FAR for Plot within Impact Zone ( - ) 0.00  Total Perm. FAR area ( 2.85 ) 150.00  Residential FAR (100.00% ) 82.74  Proposed FAR Area 82.74  Achieved Net FAR Area ( 1.57 ) 82.74  Balance FAR Area ( 1.28 ) 67.26  BUILT UP AREA CHECK  Proposed BuiltUp Area 82.74                                                                                                                                                                                                                                                                                                                                                                                                                                                                                                                                                                                                                                                                                                                                                                                                                                                                                                                                                                                            | Permissible F.A.R. as per zoning re | egulation 2015 ( - )                                  | 150.00      |  |
| Premium FAR for Plot within Impact Zone (-)       0.00         Total Perm. FAR area (2.85)       150.00         Residential FAR (100.00%)       82.74         Proposed FAR Area       82.74         Achieved Net FAR Area (1.57)       82.74         Balance FAR Area (1.28)       67.26         BUILT UP AREA CHECK       Proposed BuiltUp Area       82.74                                                                                                                                                                                                                                                                                                                                                                                                                                                                                                                                                                                                                                                                                                                                                                                                                                                                                                                                                        | Additional F.A.R within Ring I and  | II ( for amalgamated plot - )                         | 0.00        |  |
| Total Perm. FAR area ( 2.85 )       150.00         Residential FAR (100.00% )       82.74         Proposed FAR Area       82.74         Achieved Net FAR Area ( 1.57 )       82.74         Balance FAR Area ( 1.28 )       67.26         BUILT UP AREA CHECK         Proposed BuiltUp Area       82.74                                                                                                                                                                                                                                                                                                                                                                                                                                                                                                                                                                                                                                                                                                                                                                                                                                                                                                                                                                                                              | Allowable TDR Area (60% of Perm     | ı.FAR )                                               | 0.00        |  |
| Residential FAR (100.00%)       82.74         Proposed FAR Area       82.74         Achieved Net FAR Area (1.57)       82.74         Balance FAR Area (1.28)       67.26         BUILT UP AREA CHECK       82.74         Proposed BuiltUp Area       82.74                                                                                                                                                                                                                                                                                                                                                                                                                                                                                                                                                                                                                                                                                                                                                                                                                                                                                                                                                                                                                                                          | Premium FAR for Plot within Impac   | ct Zone ( - )                                         | 0.00        |  |
| Proposed FAR Area       82.74         Achieved Net FAR Area ( 1.57 )       82.74         Balance FAR Area ( 1.28 )       67.26         BUILT UP AREA CHECK       Proposed BuiltUp Area       82.74                                                                                                                                                                                                                                                                                                                                                                                                                                                                                                                                                                                                                                                                                                                                                                                                                                                                                                                                                                                                                                                                                                                  | Total Perm. FAR area (2.85)         |                                                       | 150.00      |  |
| Achieved Net FAR Area ( 1.57 ) 82.74  Balance FAR Area ( 1.28 ) 67.26  BUILT UP AREA CHECK  Proposed BuiltUp Area 82.74                                                                                                                                                                                                                                                                                                                                                                                                                                                                                                                                                                                                                                                                                                                                                                                                                                                                                                                                                                                                                                                                                                                                                                                             | Residential FAR (100.00%)           |                                                       | 82.74       |  |
| Balance FAR Area ( 1.28 ) 67.26  BUILT UP AREA CHECK  Proposed BuiltUp Area 82.74                                                                                                                                                                                                                                                                                                                                                                                                                                                                                                                                                                                                                                                                                                                                                                                                                                                                                                                                                                                                                                                                                                                                                                                                                                   | Proposed FAR Area                   |                                                       | 82.74       |  |
| BUILT UP AREA CHECK Proposed BuiltUp Area 82.74                                                                                                                                                                                                                                                                                                                                                                                                                                                                                                                                                                                                                                                                                                                                                                                                                                                                                                                                                                                                                                                                                                                                                                                                                                                                     | Achieved Net FAR Area ( 1.57 )      |                                                       | 82.74       |  |
| Proposed BuiltUp Area 82.74                                                                                                                                                                                                                                                                                                                                                                                                                                                                                                                                                                                                                                                                                                                                                                                                                                                                                                                                                                                                                                                                                                                                                                                                                                                                                         | Balance FAR Area (1.28)             |                                                       | 67.26       |  |
| Proposed BuiltUp Area 82.74                                                                                                                                                                                                                                                                                                                                                                                                                                                                                                                                                                                                                                                                                                                                                                                                                                                                                                                                                                                                                                                                                                                                                                                                                                                                                         | BUILT UP AREA CHECK                 |                                                       |             |  |
| Achieved BuiltUp Area 82.74                                                                                                                                                                                                                                                                                                                                                                                                                                                                                                                                                                                                                                                                                                                                                                                                                                                                                                                                                                                                                                                                                                                                                                                                                                                                                         |                                     |                                                       | 82.74       |  |
|                                                                                                                                                                                                                                                                                                                                                                                                                                                                                                                                                                                                                                                                                                                                                                                                                                                                                                                                                                                                                                                                                                                                                                                                                                                                                                                     | Achieved BuiltUp Area               |                                                       | 82.74       |  |