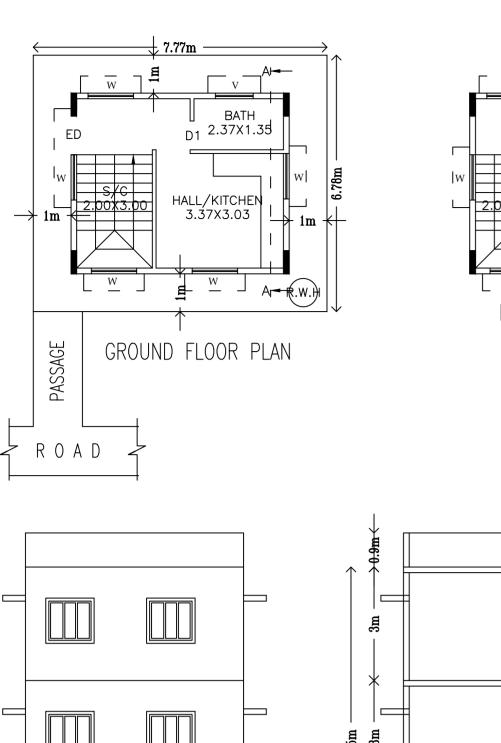

# SCHEDULE OF JOINERY:

| BLOCK NAME      | NAME | LENGTH | HEIGHT | NOS |
|-----------------|------|--------|--------|-----|
| SHAHIDA (BEGUM) | D1   | 0.76   | 2.10   | 03  |
| SHAHIDA (BEGUM) | D    | 0.90   | 2.10   | 03  |

# SCHEDULE OF JOINERY:

| BLOCK NAME      | NAME | LENGTH | HEIGHT | NOS |
|-----------------|------|--------|--------|-----|
| SHAHIDA (BEGUM) | V    | 1.00   | 0.70   | 03  |
| SHAHIDA (BEGUM) | W    | 1.80   | 1.67   | 12  |